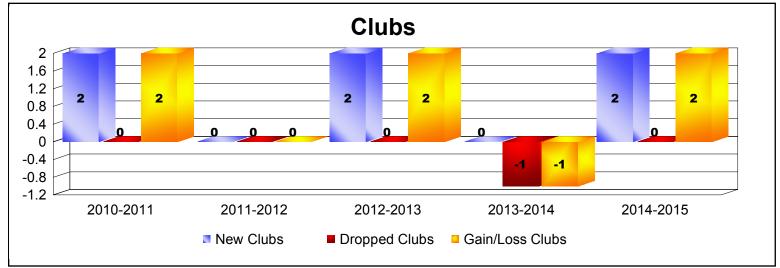

District 108 LA

As of June 2015 Cumulative

| Year      | New<br>Clubs | Dropped<br>Clubs | Gain/<br>Loss<br>Clubs | New<br>Members | Charter<br>Members | Reinstate<br>Members | Transfer<br>Members | Total<br>Member<br>Added | Total<br>Members<br>Dropped | Gain/<br>Loss<br>Members |
|-----------|--------------|------------------|------------------------|----------------|--------------------|----------------------|---------------------|--------------------------|-----------------------------|--------------------------|
| 2010-2011 | 2            | 0                | 2                      | 208            | 48                 | 10                   | 11                  | 277                      | -285                        | -8                       |
| 2011-2012 | 0            | 0                | 0                      | 214            | 0                  | 7                    | 21                  | 242                      | -324                        | -82                      |
| 2012-2013 | 2            | 0                | 2                      | 212            | 73                 | 12                   | 22                  | 319                      | -398                        | -79                      |
| 2013-2014 | 0            | -1               | -1                     | 190            | 0                  | 9                    | 10                  | 209                      | -307                        | -98                      |
| 2014-2015 | 2            | 0                | 2                      | 196            | 43                 | 12                   | 34                  | 285                      | -389                        | -104                     |
| Average   | 1            | 0                | 1                      | 204            | 33                 | 10                   | 20                  | 266                      | -341                        | -74                      |