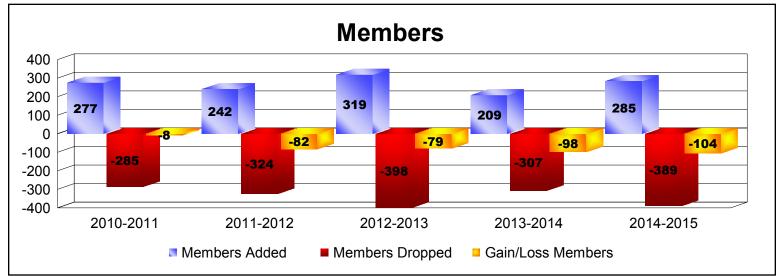

District 108 LA

As of June 2015 Cumulative

| Year      | New<br>Clubs | Dropped<br>Clubs | Gain/<br>Loss<br>Clubs | New<br>Members | Charter<br>Members | Reinstate<br>Members | Transfer<br>Members | Total<br>Member<br>Added | Total<br>Members<br>Dropped | Gain/<br>Loss<br>Members |
|-----------|--------------|------------------|------------------------|----------------|--------------------|----------------------|---------------------|--------------------------|-----------------------------|--------------------------|
| 2010-2011 | 2            | 0                | 2                      | 208            | 48                 | 10                   | 11                  | 277                      | -285                        | -8                       |
| 2011-2012 | 0            | 0                | 0                      | 214            | 0                  | 7                    | 21                  | 242                      | -324                        | -82                      |
| 2012-2013 | 2            | 0                | 2                      | 212            | 73                 | 12                   | 22                  | 319                      | -398                        | -79                      |
| 2013-2014 | 0            | -1               | -1                     | 190            | 0                  | 9                    | 10                  | 209                      | -307                        | -98                      |
| 2014-2015 | 2            | 0                | 2                      | 196            | 43                 | 12                   | 34                  | 285                      | -389                        | -104                     |
| Average   | 1            | 0                | 1                      | 204            | 33                 | 10                   | 20                  | 266                      | -341                        | -74                      |